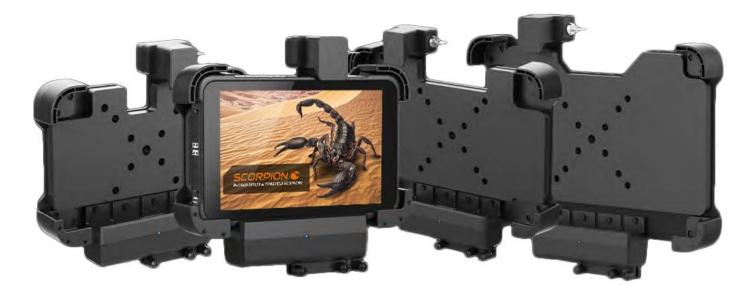

## **Mounting Kit**

## OPTIONAL VEHICLE MOUNT FOR SCORPION 8" PLUS, 10" PLUS, 10X AND 12"

| VEHICLE MOUNTS          | Mounting Kit - 8 | Mounting Kit - 10                | Mounting Kit - 12           |
|-------------------------|------------------|----------------------------------|-----------------------------|
| Matching SCORPION model | SCORPION 8" PLUS | SCORPION 10" PLUS / SCORPION 10X | SCORPION 12"                |
| Material                | Aluminium alloy  |                                  |                             |
| Dimensions              | 241 x 230 x 54mm | 299 x 270 x 54mm                 | 334 x 298 x 54mm            |
| Weight                  | 650g             | 832g                             | 1200g                       |
| DC Jack                 | Yes              |                                  |                             |
| USB Host                | 2x USB 2.0       |                                  |                             |
| RJ-45 Port              | Yes              |                                  |                             |
| POGO Pin                | Yes              |                                  |                             |
| LED Indicator Light     | Yes              |                                  |                             |
| DB9                     | Yes              |                                  |                             |
| Adapter                 | 5V / 3A          | 5V / 3A (optional 12V / 4A)      | 5V / 3A (optional 12V / 4A) |