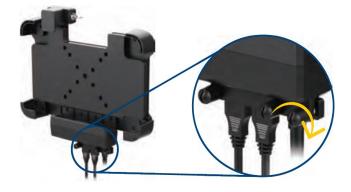

## **NOTICE:**

When the screws are fastened, the power supply will not be unplugged.